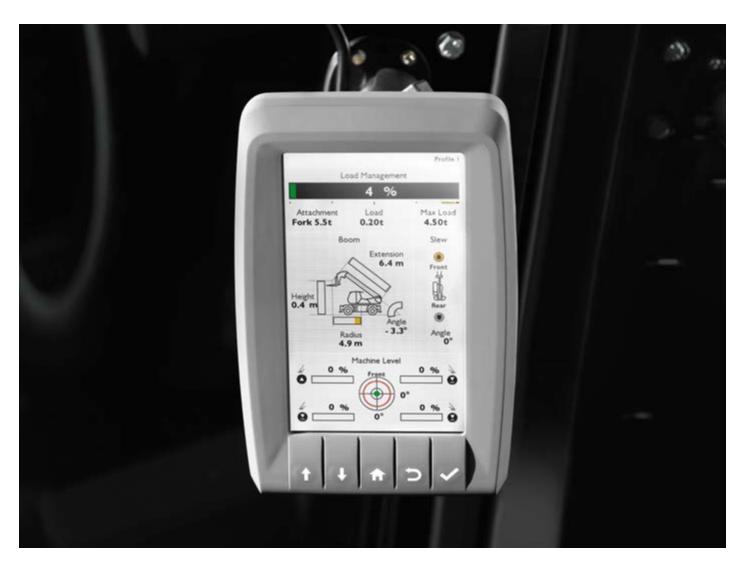

#### SIMPLE DESIGN

Our control interface has been designed for quick, simple and intuitive use. The dedicated Load Management & Machine LCD screens provide simple, clear information.