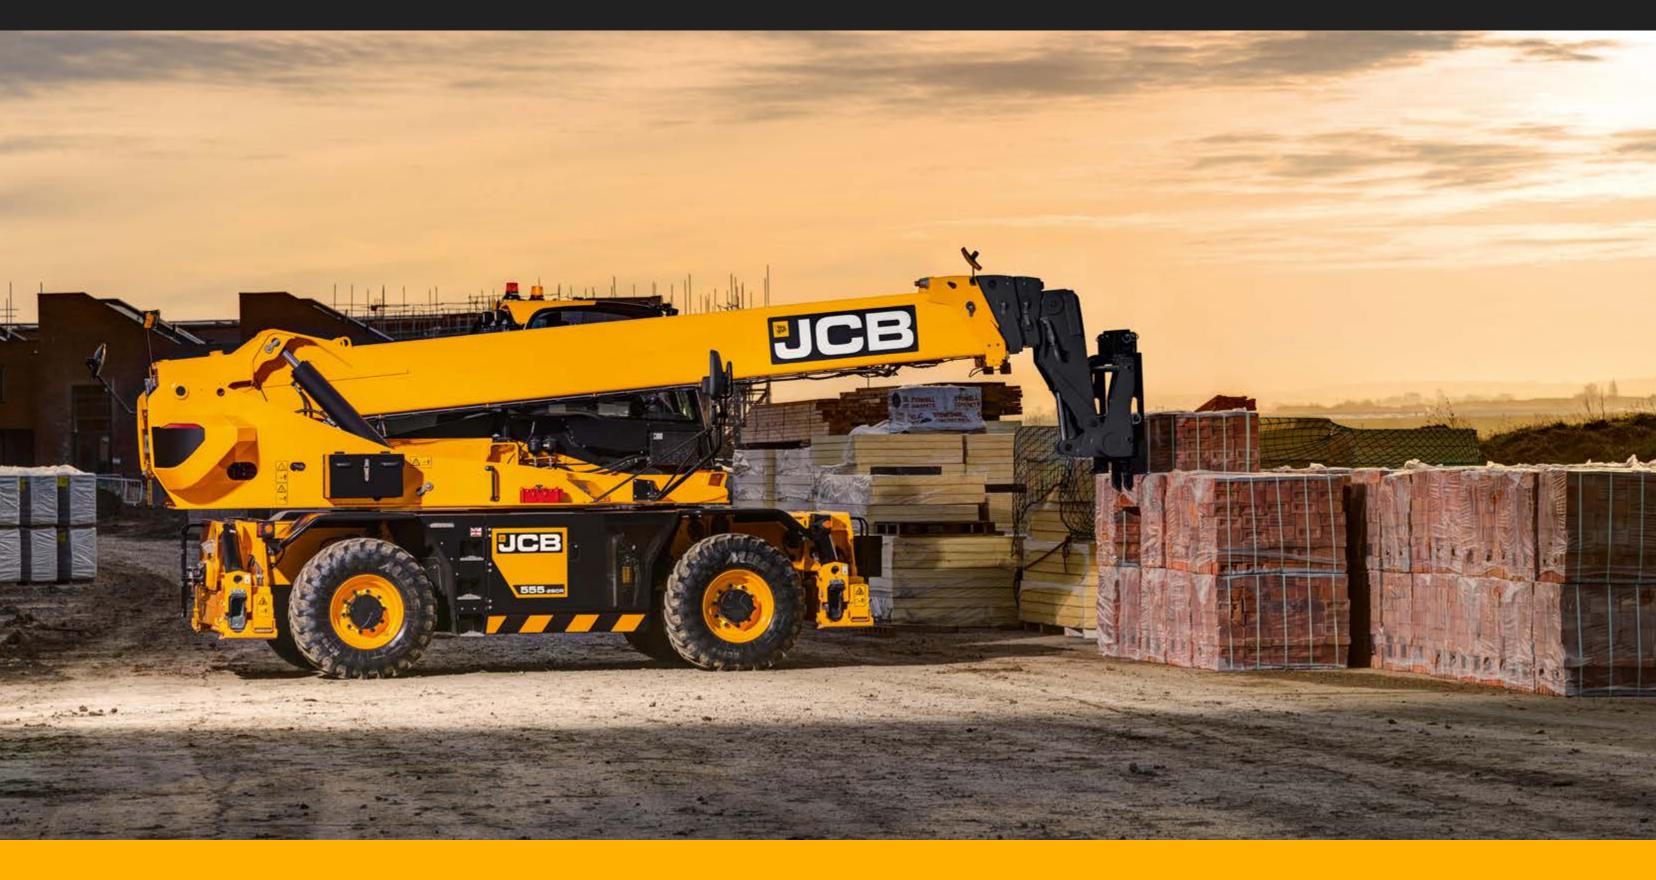

## **ALL-ROUND VERSATILITY**

Our machines combine the reach and lifting capability of a crane, the manoeuvrability of a telehandler and the access of a mobile work platform, for 3-in-1 versatility.

#### **SAFER WORKING**

Extra-large stabiliser feet ensure maximum stability. Unique twin lift rams offer class-leading right hand side visibility and unrivalled hydraulic lift performance.

### **ALL-ROUND PRODUCTIVITY**

Whatever the application, our rotating telehandlers have been extensively tested and proven in real world conditions to give you maximum performance.