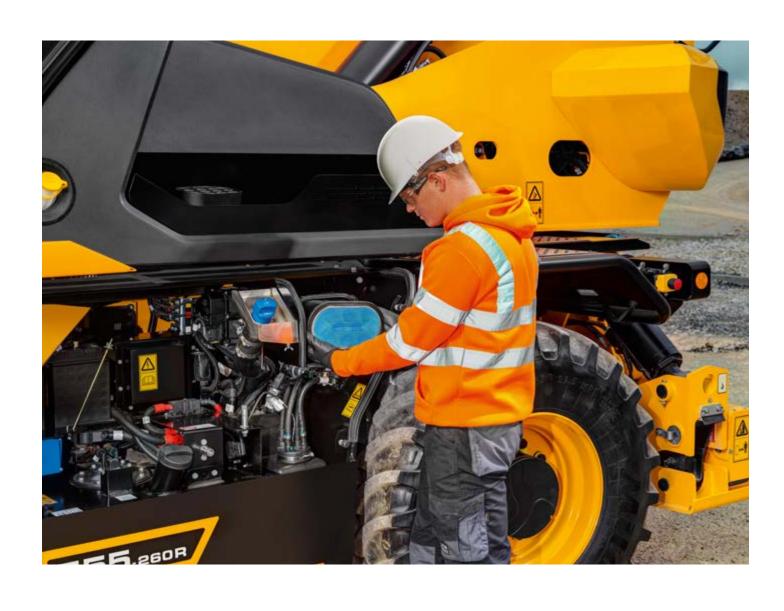

#### **FUEL SAVING**

Our class-leading hydraulics save fuel by harnessing gravitational forces, while our Auto idle and stop features ensure the engine is only working when needed.