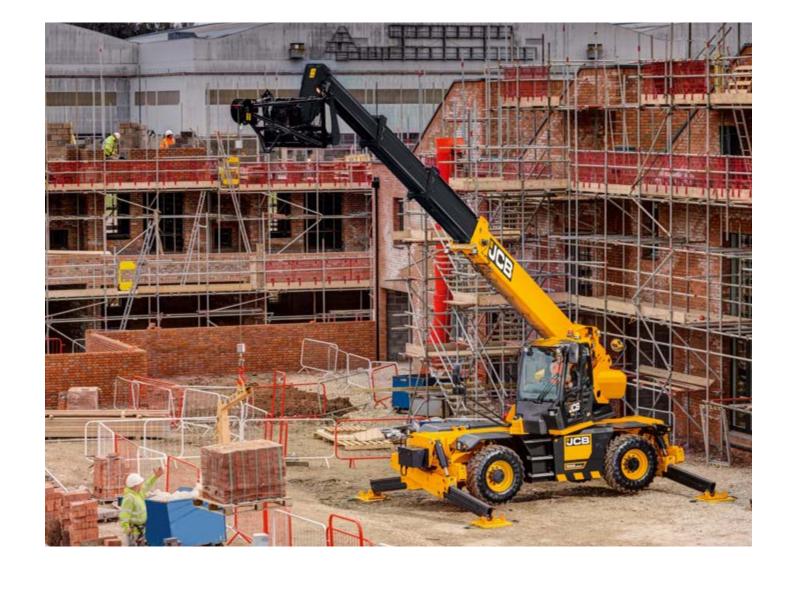

#### **SAFER WORKING**

Extra-large stabiliser feet ensure maximum stability. Unique twin lift rams offer class-leading right hand side visibility and unrivalled hydraulic lift performance.

### **ALL-ROUND PRODUCTIVITY**

Whatever the application, our rotating telehandlers have been extensively tested and proven in real world conditions to give you maximum performance.