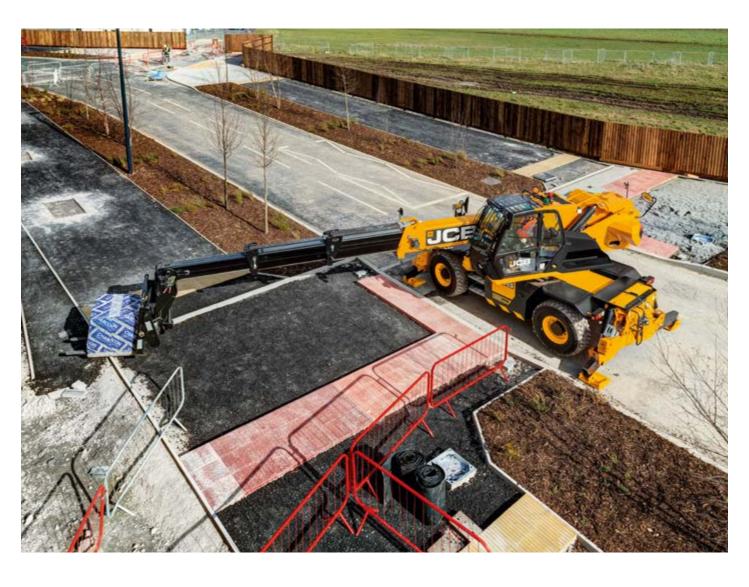

#### **SAFER WORKING**

Extra-large stabiliser feet ensure maximum stability. Unique twin lift rams offer class-leading right hand side visibility and unrivalled hydraulic lift performance.

#### **FASTER WORKING**

Our Automate technology makes for fast deployment of outriggers, taking an industry-leading 26 seconds from travel position to fully rigged and ready to lift.