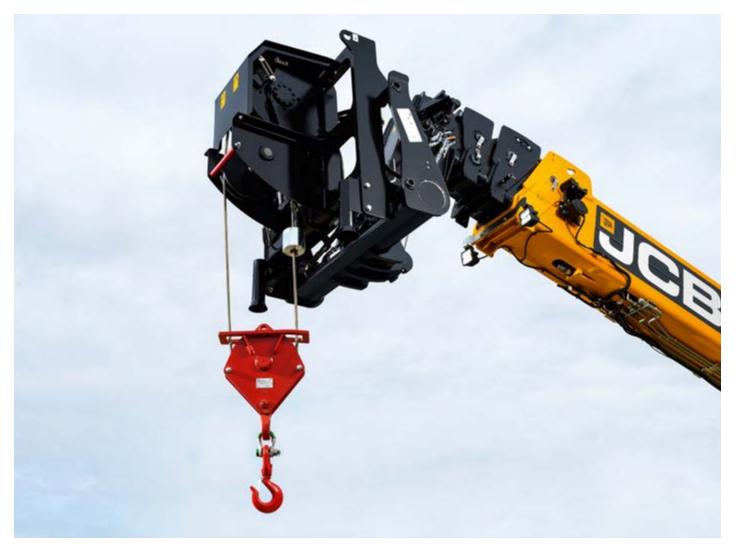

## **ALL-ROUND VERSATILITY**

Our machines combine the reach and lifting capability of a crane, the manoeuvrability of a telehandler and the access of a mobile work platform, for 3-in-1 versatility.

#### **ATTACHMENT EASE**

Our Clearview Quickhitch with Automatic RFID attachment recognition, provides the correct load chart & enables attachments to be swapped in seconds.