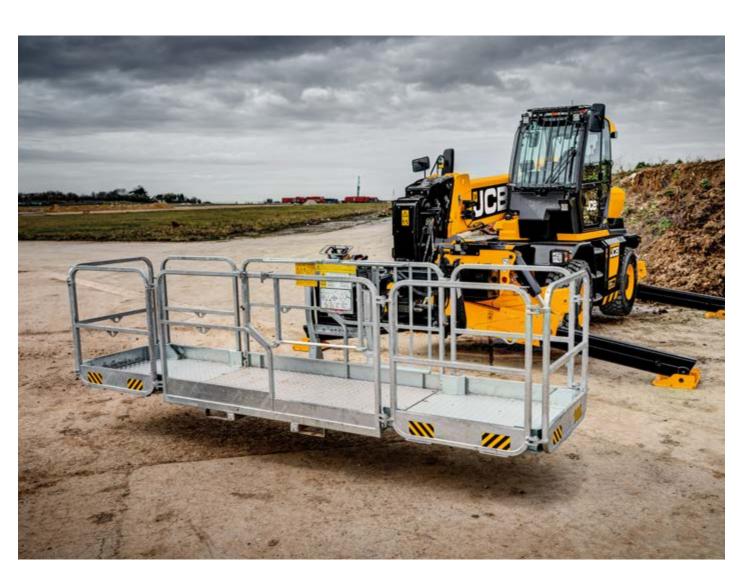

## **ALL-ROUND VERSATILITY**

Our machines combine the reach and lifting capability of a crane, the manoeuvrability of a telehandler and the access of a mobile work platform, for 3-in-1 versatility.

#### **ATTACHMENT EASE**

Our Clearview Quickhitch with Automatic RFID attachment recognition, provides the correct load chart & enables attachments to be swapped in seconds.