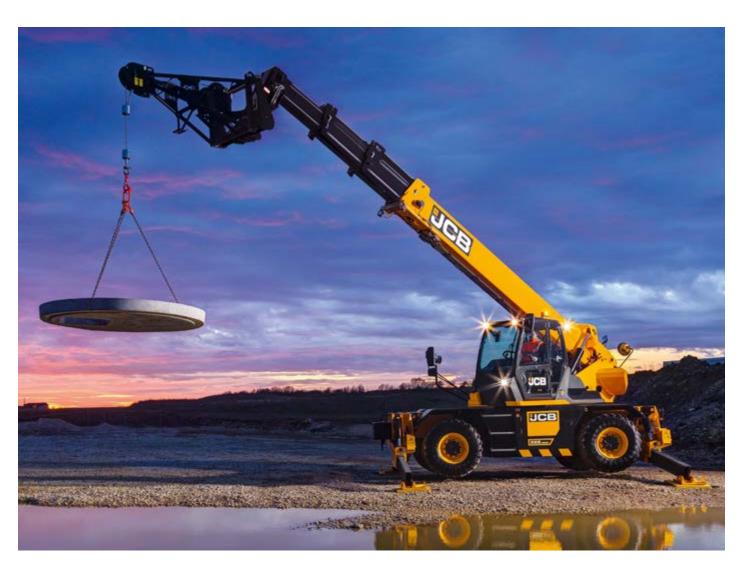

## **ALL-ROUND VERSATILITY**

Our machines combine the reach and lifting capability of a crane, the manoeuvrability of a telehandler and the access of a mobile work platform, for 3-in-1 versatility.

#### **SAFER WORKING**

Extra-large stabiliser feet ensure maximum stability. Unique twin lift rams offer class-leading right hand side visibility and unrivalled hydraulic lift performance.