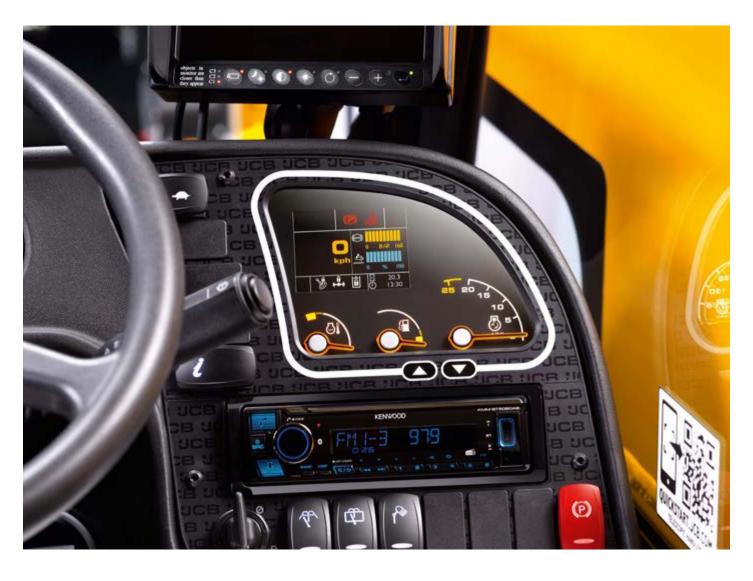

#### SIMPLE DESIGN

Our control interface has been designed for quick, simple and intuitive use. The dedicated Load Management & Machine LCD screens provide simple, clear information.